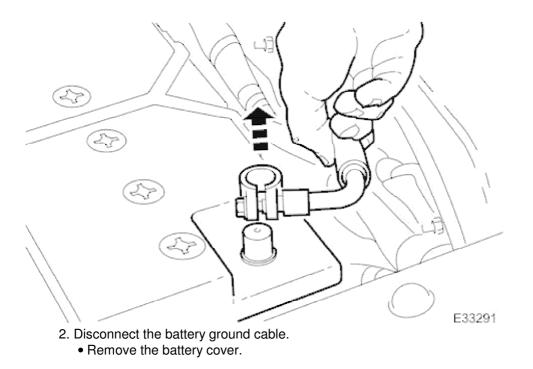

## Removal

1. Open the driver's door, or both doors if necessary, to allow the side glass to drop. Ensure that the doors remain open until after the battery has been disconnected.

3. Remove the trim pad from the door; refer to <<501-05>>.