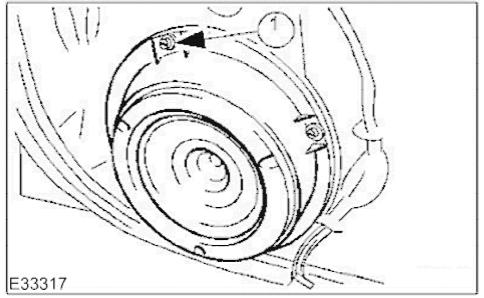

<sup>4.</sup> Remove the door speaker from the door.

<sup>1.</sup> Remove the four bolts which secure the speaker.

5. Disconnect and remove the speaker.1. Support the speaker, disconnect the multi-plug and remove the speaker.