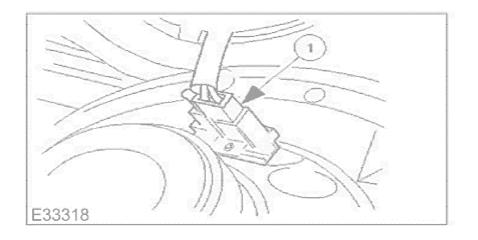

<sup>4.</sup> Remove the door speaker from the door.

<sup>1.</sup> Remove the four bolts which secure the speaker.

5. Disconnect and remove the speaker.1. Support the speaker, disconnect the multi-plug and remove the speaker.